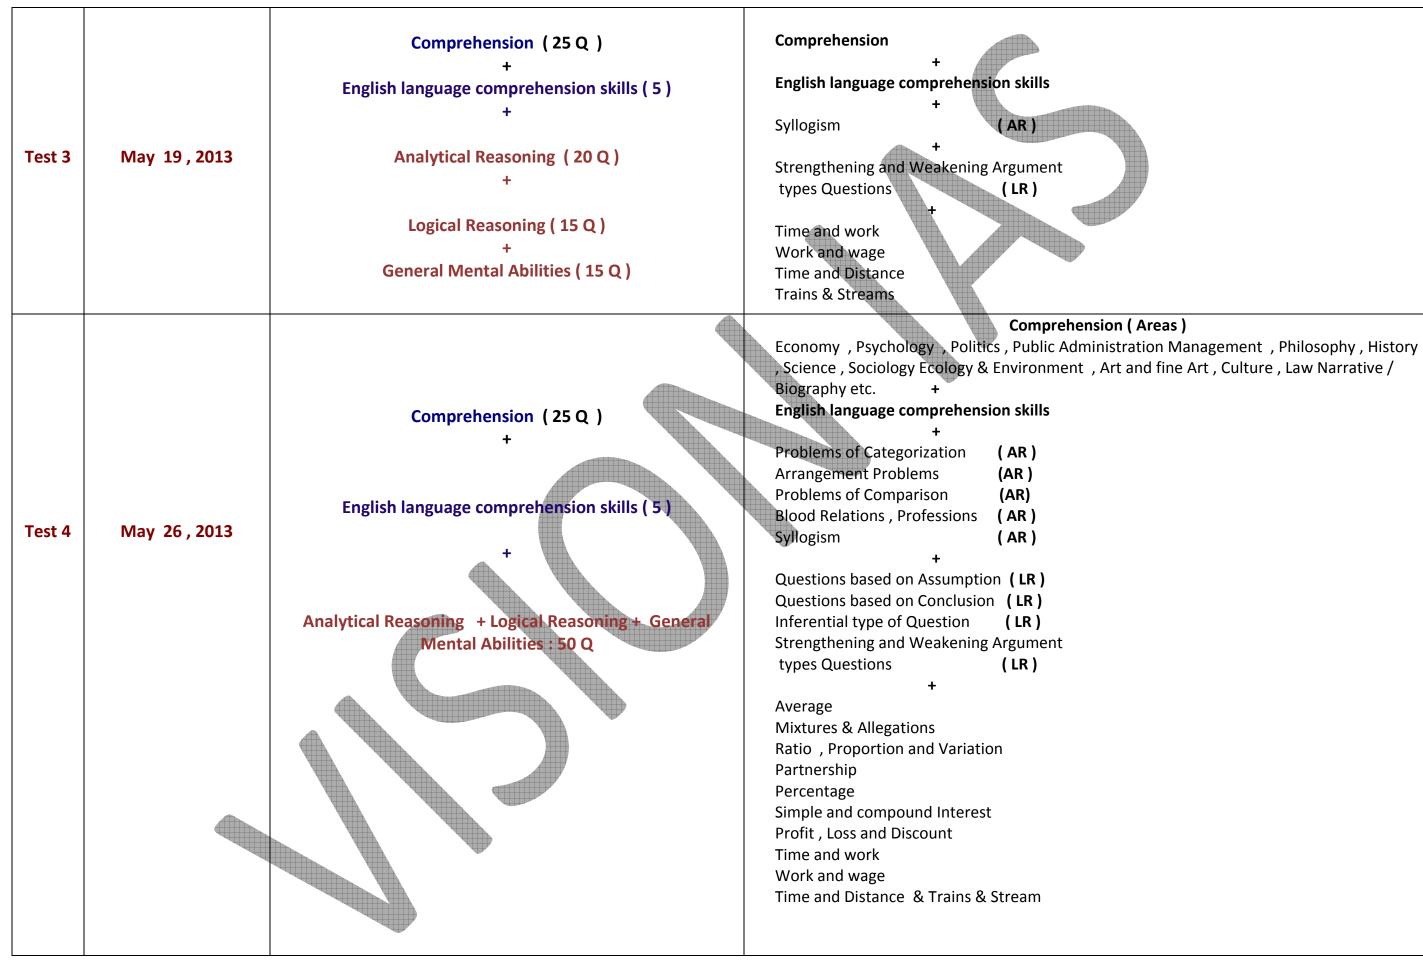

## **INNOVATIVE ASSESSMENT SYSTEM:**

Static & dynamic Potential of Mock test papers (Scoring Potential), Macro & Micro performance Analysis of aspirants, Section wise analysis, Difficulty Analysis, All India Rank, comparison with toppers, Geographical Analysis, Integrated Score Card, Analysis of Mock Test papers based on difficulty level & nature of questions etc.

## Syllabus: CSAT – APTITUDE TEST

Paper I - (200 marks)

Analysis of Mock Test papers based on difficulty level & nature of guestions.

**Duration:** Two hours

- Comprehension
- Interpersonal skills including communication skills

Value Addition material

- Logical reasoning and analytical ability
- Decision making and problem solving
- General mental ability
- Basic numeracy (numbers and their relations, orders of magnitude etc. (Class X level), Data interpretation (charts, graphs, tables, data sufficiency etc. Class X level)
- English language comprehension skills (Class X level)