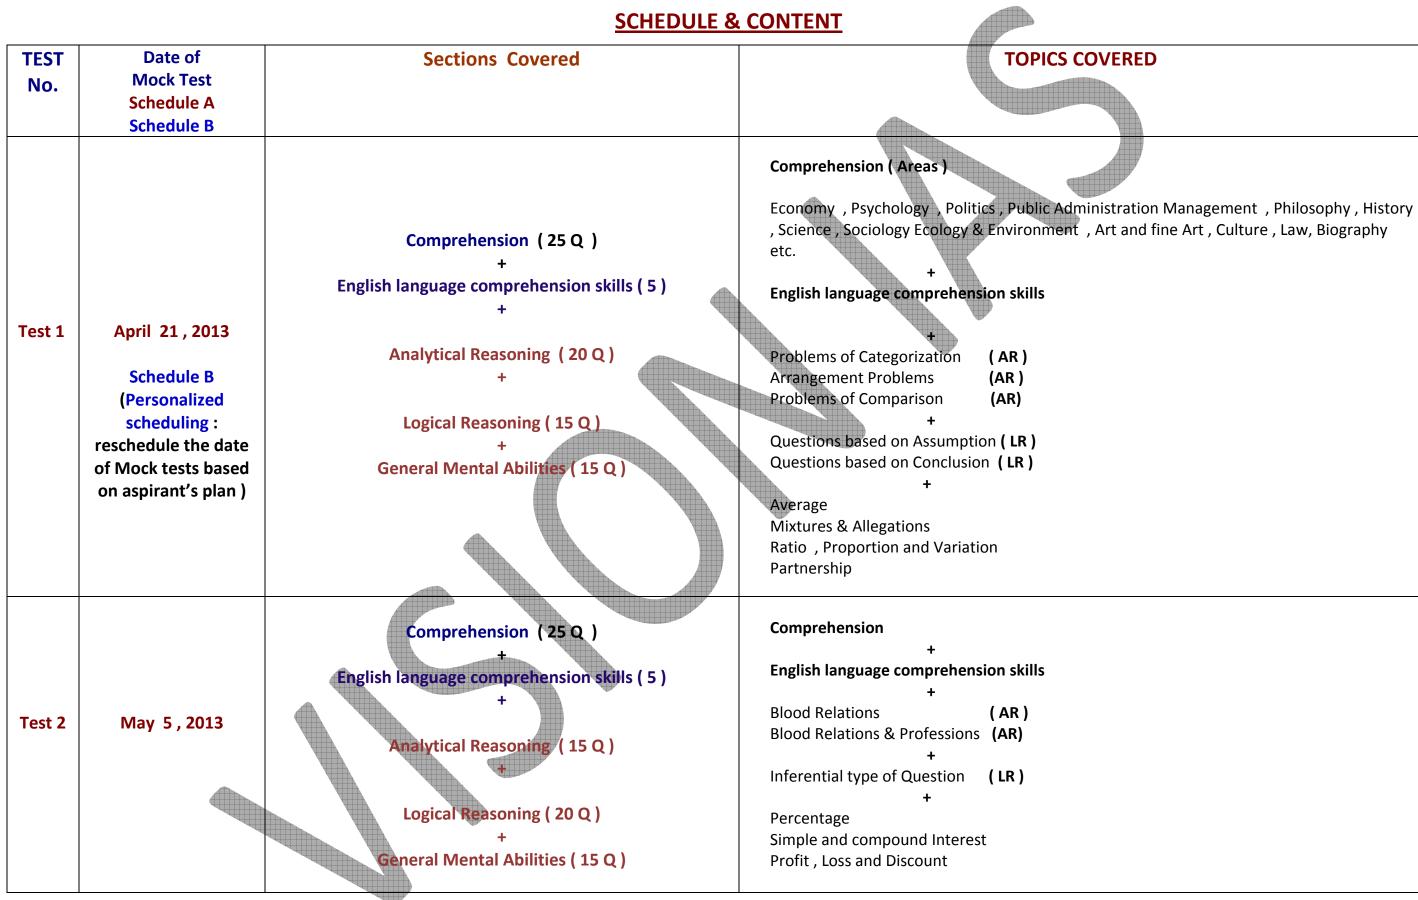

## **INNOVATIVE ASSESSMENT SYSTEM:**

Static & dynamic Potential of Mock test papers (Scoring Potential), Macro & Micro performance Analysis of aspirants, Section wise analysis, Difficulty Analysis, All India Rank, comparison with toppers, Geographical Analysis, Integrated Score Card, Analysis of Mock Test papers based on difficulty level & nature of questions etc.

## Syllabus: CSAT – APTITUDE TEST

Paper I - (200 marks)

Analysis of Mock Test papers based on difficulty level & nature of guestions.

**Duration:** Two hours

- Comprehension
- Interpersonal skills including communication skills

Value Addition material

- Logical reasoning and analytical ability
- Decision making and problem solving
- General mental ability
- Basic numeracy (numbers and their relations, orders of magnitude etc. (Class X level), Data interpretation (charts, graphs, tables, data sufficiency etc. Class X level)
- English language comprehension skills (Class X level)