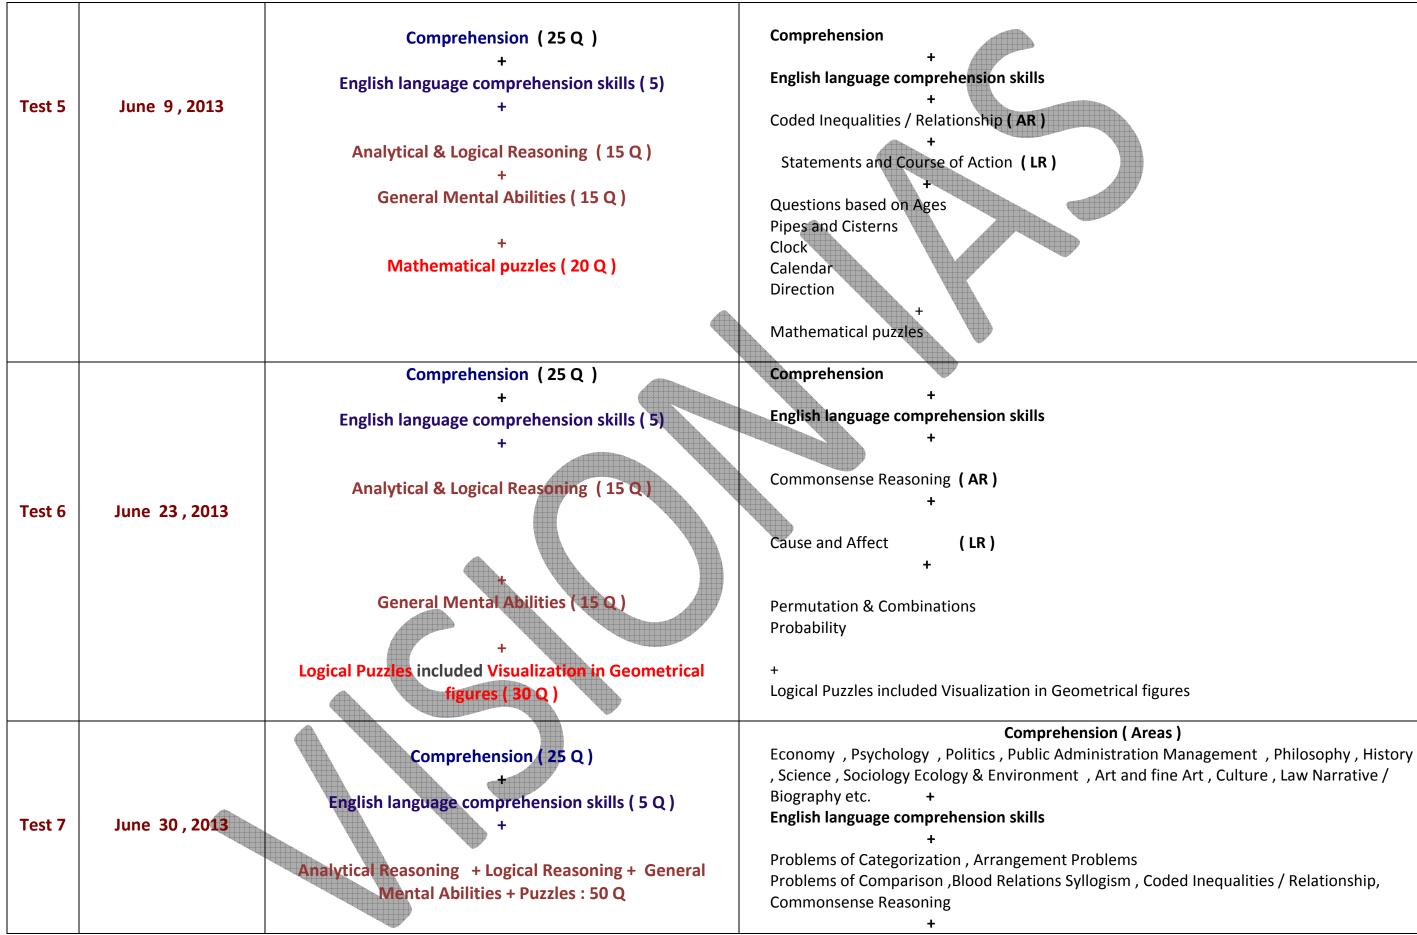

© VISION IAS

|          |                   |                                             | Questions based on Assum     | -                        |
|----------|-------------------|---------------------------------------------|------------------------------|--------------------------|
|          |                   |                                             | Question ,Strengthening ar   |                          |
|          |                   |                                             | Statements and Course of     | Action, Cause and Aff    |
|          |                   |                                             | +                            |                          |
|          |                   |                                             | Average , Mixtures & Alleg   | ations ,Ratio , Proport  |
|          |                   |                                             | Partnership , Percentage ,   | Simple and compound I    |
|          |                   |                                             | Profit , Loss and Discount , | Time and work, Work      |
|          |                   |                                             | Time and Distance, Trains    | & Streams                |
|          |                   |                                             | Questions based on Ages,     |                          |
|          |                   |                                             | Calendar , Direction , Perm  |                          |
|          |                   |                                             | Probability                  |                          |
|          |                   |                                             | i rosusinty                  |                          |
|          |                   |                                             | Mathematical puzzles , Log   | ical Duzzlac included Vi |
|          |                   |                                             | Mathematical puzzles, Log    |                          |
|          |                   | Comprehension (25 Q)                        | Comprehension                |                          |
|          |                   |                                             | ±                            |                          |
|          |                   |                                             |                              | $\checkmark$             |
|          |                   | English language comprehension skills ( 5 ) | English language compreh     | onsion skills            |
|          |                   |                                             | Linglish language compreh    |                          |
| Test 8   | July 14,2013      | +                                           |                              |                          |
|          |                   | Basic Numeracy : BN ( 25)                   |                              |                          |
|          |                   | +                                           | Number System                | (BN)                     |
|          |                   | Data Interpretation (25)                    | Progression                  | ( BN )                   |
|          |                   |                                             | +                            |                          |
|          |                   |                                             | Numerical Data Tables        | (DI)                     |
|          |                   |                                             | Cartesian (Line ) Graph      | ( DI )                   |
|          |                   |                                             | ¥                            |                          |
|          |                   | Comprehension (25 Q)                        | Comprehension                |                          |
|          |                   | +                                           | +                            |                          |
|          |                   | English language comprehension skills ( 5 ) |                              |                          |
| Test 9   | July 28,2013      |                                             | English language compreh     | ension skills            |
|          |                   | +                                           | +                            |                          |
|          |                   | Basic Numeracy : BN (25)                    | Basic : Geometry and Mens    | suration (BN)            |
|          |                   |                                             | +                            |                          |
|          |                   |                                             | Bar Charts                   | ( DI )                   |
|          |                   | Data Interpretation (25)                    | Pie Charts                   | ( DI )                   |
|          |                   |                                             |                              |                          |
|          |                   | Comprehension (25 Q)                        | Comprehension                |                          |
|          |                   |                                             | +                            |                          |
| Test 10  | August 11 , 2013  | English language comprehension skills ( 5 ) |                              |                          |
|          | , mgust 11 , 2010 |                                             | English language compreh     | ension skills            |
|          |                   |                                             | +                            |                          |
|          |                   |                                             | Basic : Algebra              | ( BN)                    |
|          |                   | Basic Numeracy : BN (25)                    | +                            |                          |
|          |                   | +                                           | Mix Diagram                  | (DI)                     |
|          |                   | Data Interpretation (25)                    | , č                          | . ,                      |
| <u>.</u> | 1                 | 1                                           | 1                            |                          |

ed on Conclusion ,Inferential type of ent types Questions, Affect

rtion and Variation d Interest k and wage

Visualization in Geometrical figures

| · · · · · · · · · · · · · · · · · · · |                     |                                                          |                                       |
|---------------------------------------|---------------------|----------------------------------------------------------|---------------------------------------|
|                                       |                     |                                                          | Comprehension                         |
|                                       |                     |                                                          | +                                     |
|                                       |                     | Comprehension (25 Q)                                     | English language comprehension skills |
|                                       |                     | +                                                        | English language comprehension skins  |
|                                       |                     | English language comprehension skills ( 5 )              | +                                     |
| Test 11                               | September 1, 2013   |                                                          | Number System (BN)                    |
| 1631 11                               | September 1, 2015   | +                                                        | Progression (BN)                      |
|                                       |                     | Basic Numeracy : BN ( 25)                                | Basic : Geometry and Mensuration (BN) |
|                                       |                     |                                                          | Basic : Algebra (BN)                  |
|                                       |                     | +                                                        | Numerical Data Tables (DI)            |
|                                       |                     |                                                          | Cartesian (Line ) Graph (DI )         |
|                                       |                     | Data Interpretation (25)                                 | Bar Chart (DI)                        |
|                                       |                     |                                                          | Pie Charts (DI)                       |
|                                       |                     |                                                          | Mix Diagram (DI)                      |
|                                       |                     |                                                          |                                       |
|                                       |                     |                                                          |                                       |
|                                       |                     | Comprehension + English language comprehension skills    | Interpersonal skills including cor    |
|                                       |                     | (25)                                                     | +                                     |
| Test 12                               | September 22 , 2013 | Interpersonal skills including communication skills (10) |                                       |
| Test 12                               | September 22, 2015  | +                                                        | Problems Solving & Decis              |
|                                       |                     | Problems Solving & Decision Making ( 30 )                |                                       |
|                                       |                     | +                                                        | +                                     |
|                                       |                     | Data Sufficiency                                         | Data Sufficiency                      |
|                                       |                     | (15)                                                     |                                       |
|                                       |                     |                                                          |                                       |
|                                       |                     | Comprehension + English language comprehension skills    |                                       |
|                                       |                     | (25)                                                     | Interpersonal skills including co     |
| Test 13                               | October 6 , 2013    |                                                          |                                       |
|                                       |                     | Interpersonal skills including communication skills (10) | +<br>Drahlams Salving & Dasis         |
|                                       |                     | +                                                        | Problems Solving & Decis              |
|                                       |                     | Problems Solving & Decision Making ( 30 )                | +                                     |
|                                       |                     |                                                          |                                       |
|                                       |                     | Data Sufficiency                                         | Data Sufficience                      |
|                                       |                     | (15)                                                     |                                       |
|                                       |                     |                                                          |                                       |
|                                       |                     |                                                          |                                       |
|                                       |                     |                                                          |                                       |
|                                       |                     |                                                          |                                       |